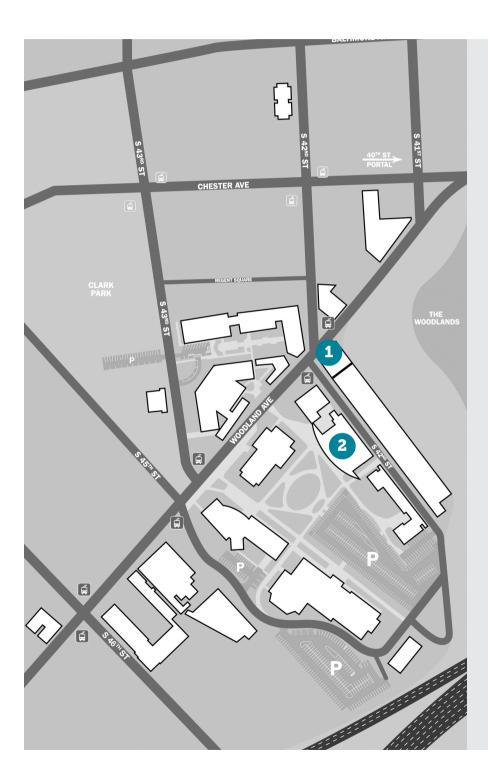

# CAMPUS DINING MAP

### POD MARKET/FRESHENS

M-Th: 7:30am-10pm F: 7:3am-8pm Sat: 9:30am-8pm Sun: 9:30am-10pm

#### Wilson Dining Hall

M-F: 7:30am-8pm Sat-Sun: 9:30am-7pm