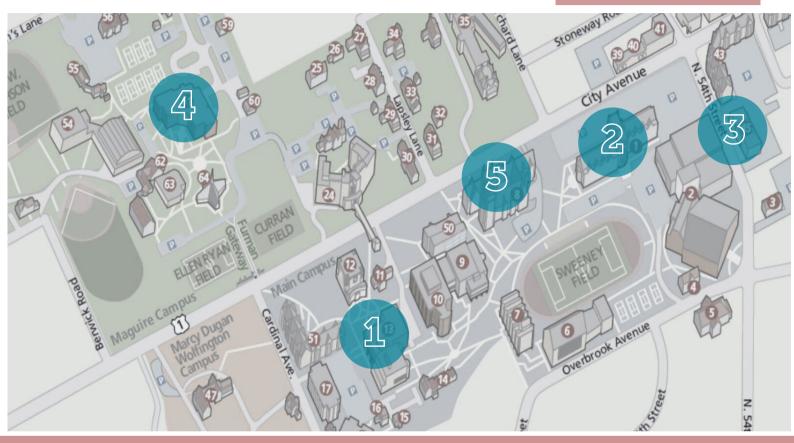

## CAMPUS DINING MAP

### THE KETTLE

**Kettle Dining** Hall M-F: 7:30am-8pm

Sat-Sun: 9:30am-7pm

**POD Market** 

M-F: 10am-10pm Sat-Sun: 3pm-10pm

Moe's Southwest Grille

> M-F: 11am-8pm Sat-Sun: Closed

Jamba Juice

M-F: 8am-8pm Sat-Sun: Closed

**Auntie Anne's** 

M-F: 11am-8pm Sat-Sun: 11am-8pm

B+F

M-F: 8am-10pm Sat-Sun: 5pm-10pm The Spread

M-F: 11am-10pm Sat-Sun: 5pm-10pm

**Hawk Wrap** M-F: 11am-10pm

Sat-Sun: 5pm-10pm

**FoodLab** 

M-F: 11am-8pm Sat-Sun: Closed

**MANDEVILLE** 

**POD Express** 

M-Th: 8am-7pm F: 8am-2pm Sat-Sun: Closed

**HAWKS LANDING** 

**Starbucks** 

M-F: 7am-7pm Sat-Sun: 9am-2pm

5

**POST LEARNING COMMONS** 

> **Quick Eats** 24/7

**MERION HALL** 

**Einsteins** 

M-Th: 8am-3pm

F: Closed Sat-Sun: Closed